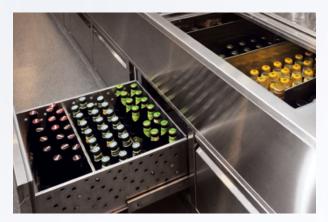

Cocktail station with railing, refrigerated ice tray and pressure rinser for glasses for easy handling.

Optimal storage volume with full extension drawers for ergonomic access and top loader.

Different decorations and structures as well as powder coating in RAL colours possible.