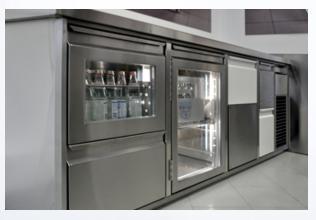

Cocktail station with railing, refrigerated ice tray and pressure rinser for glasses for easy handling.

Optimal storage volume with full extension drawers for ergonomic access and top loader.

Different decorations and structures as well as powder coating in RAL colours possible.

Combine different drawer heights and refrigerated with non-refrigerated elements.

Perfect and uniform cooling for the different beverages.

Joint-free handle strips thanks to welded edges, which increase safety and hygiene equally.