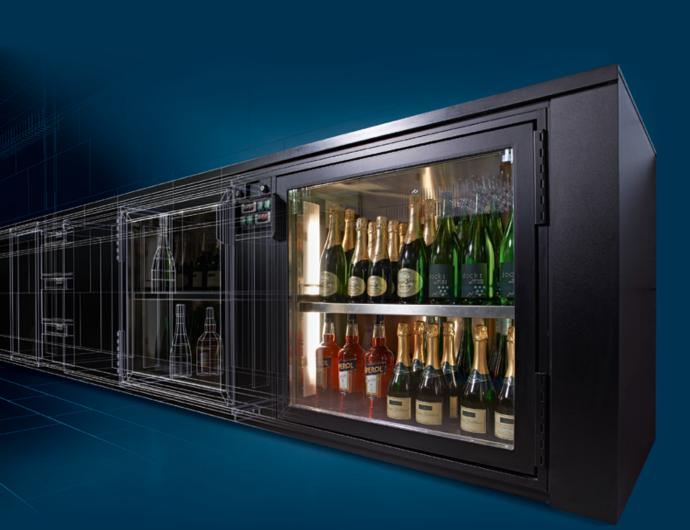

### Refreshingly efficient

We have developed a special system for counters for beverages that handles almost all individual challenges with a large variety of standard solutions. Here, the greatest possible storage volumes are exploited and efficient handling is guaranteed.

#### Highlights

- Variable system: choice of 3 widths, 3 heights and 3 depths
- Rounded and angled designs are possible in the custom designs
- Individual design solutions made to order
- Full extension drawers as a default feature
- Identical design of the drawers and doors of refrigeration and neutral elements
- Impressive LED lighting
- Large-scale glazing for decorative product presentation
- Robust construction for the highest demands
- Environmentally-friendly refrigerants such as propane or CO2
- Biggest possible door openings with protected seals for easy filling and removal
- Powder coating in all RAL colours as well as different decorations possible

### Perfect down to the last detail

We are constantly working on making our products even better. That is why we developed an efficient refrigeration system with an optimum evaporator position and improved airflow. That way, cold air flows around your products uniformly, and the loss of coldness when the doors are opened and during loading is minimised.