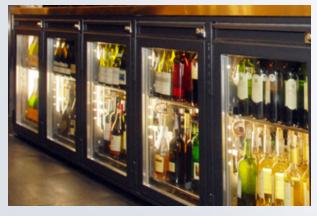

### Refreshingly efficient

We have developed a special system for counters for beverages that handles almost all individual challenges with a large variety of standard solutions. Here, the greatest possible storage volumes are exploited and efficient handling is guaranteed.

#### Highlights

- Variable system: choice of 3 widths, 3 heights and 3 depths
- Rounded and angled designs are possible in the custom designs
- Individual design solutions made to order
- Full extension drawers as a default feature
- Identical design of the drawers and doors of refrigeration and neutral elements
- Impressive LED lighting
- Large-scale glazing for decorative product presentation
- Robust construction for the highest demands
- Environmentally-friendly refrigerants such as propane or CO2
- Biggest possible door openings with protected seals for easy filling and removal
- Powder coating in all RAL colours as well as different decorations possible