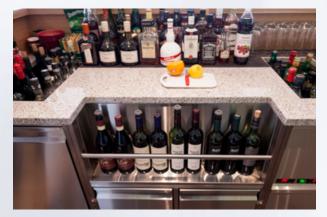

Combine different drawer heights and refrigerated with non-refrigerated elements.

Perfect and uniform cooling for the different beverages.

Joint-free handle strips thanks to welded edges, which increase safety and hygiene equally.