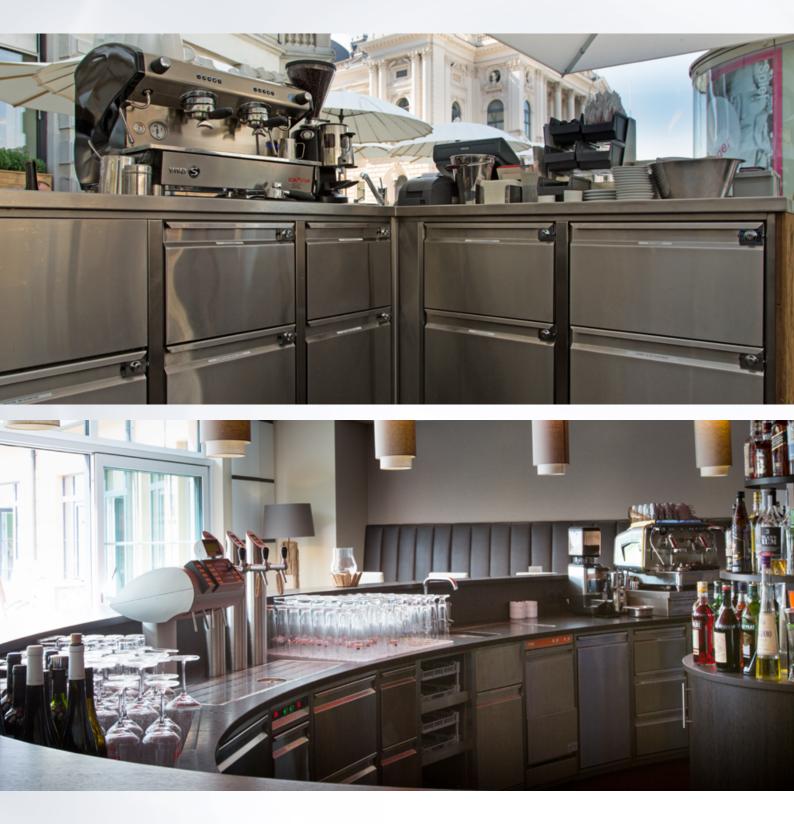

#### Highlights

- Variable system: choice of 3 widths, 3 heights and 3 depths
- Rounded and angled designs are possible in the custom designs
- Individual design solutions made to order
- Full extension drawers as a default feature
- Identical design of the drawers and doors of refrigeration and neutral elements
- Impressive LED lighting
- Large-scale glazing for decorative product presentation
- Robust construction for the highest demands
- Environmentally-friendly refrigerants such as propane or CO2
- Biggest possible door openings with protected seals for easy filling and removal
- Powder coating in all RAL colours as well as different decorations possible

Cocktail station with railing, refrigerated ice tray and pressure rinser for glasses for easy handling.

Optimal storage volume with full extension drawers for ergonomic access and top loader.

Different decorations and structures as well as powder coating in RAL colours possible.

Combine different drawer heights and refrigerated with non-refrigerated elements.

Perfect and uniform cooling for the different beverages.

Joint-free handle strips thanks to welded edges, which increase safety and hygiene equally.